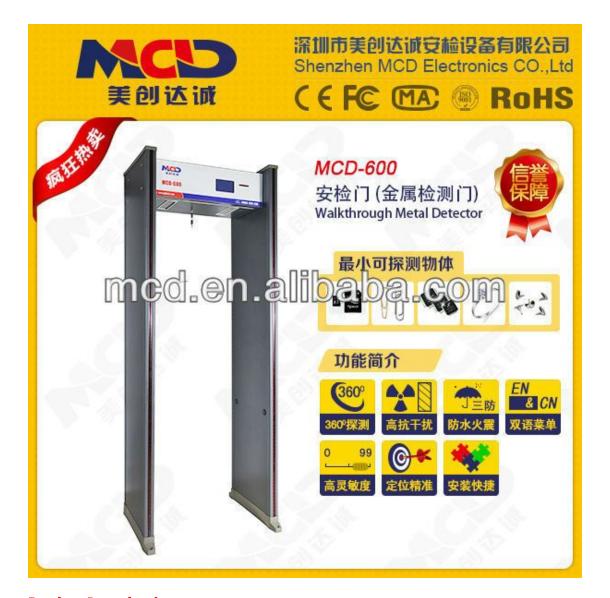

MCD-600 metal detector has a large 4.3 inch LCD screen. Since it is made of high quality material, it owns the ability of alarm temperature setting, and it is a Waterproof, fireproof and shockproof walkthrough metal detector. It has six interlaced detection regions of the same height with the body and the LCD screen can show the number of alarm and the flow of people. Besides with built in ultra high LED panels the two column alarm region can display the place of objective.

# **Product Parameters:**

- 1. Alarm way: Audio Alert, and LED Location lamp work at same time .
- 2.Detection Zone: 6 zone
- 3.Display ways:Large Screen of LCD display
- 4. Sensitivity: 0-99 adjustable
- 5. The main body with waterproof function.
- 6. Tunnel Size: 200 , L \*70 , W \*56 , H cm

7.Dimension > 222 , L - \*82 , W - \*67 , H - cm

8.Net Weight: 58kg/set Gross Weight: 68.5.kg/set

9.Package Size: Main Body: 230\*72\*25cm(2 piece /carton)

Host Machine: 78\*47\*28cm(1 piece/carton)

# **Feature and Application:**

Fireproof,waterproof, and shockproof.multi-zone alarm.4.3"LCD display, Chinese and English digital Menu, Generous apprearance, It can exactly detect the positions of metls that walk through people carried, better sensitivity. Apply for need high sensitivity Exhibition Areas for both indoor and outdoor check, such as hardware and Electronic manufacturer check if the person steal the metals, or Apply for large public Events, check the person if take leather weapon.it is very suitable for exports