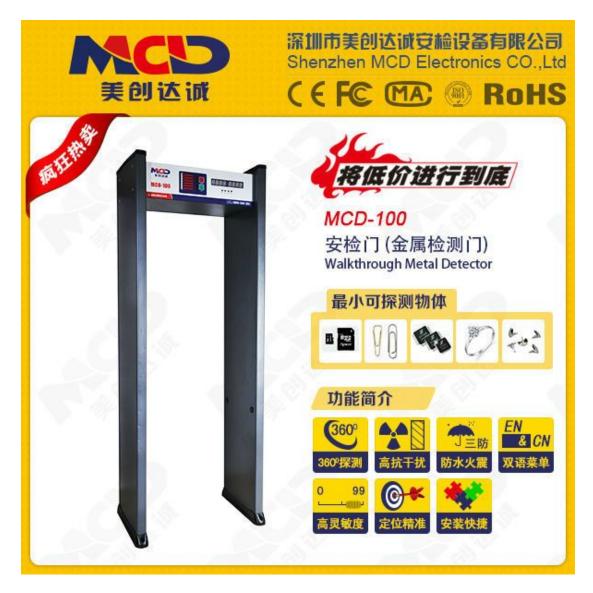

# **MCD-100**

#### **Product Introduction:**

It is economical, practical and cheap; mainly match moderate detection requirement places such as night-clubs or entertainment location. With body height detection design and built-in electromagnetic fields, metal items carried by human can be generated through the alarm device, items like various control tools, weapons, metal products, electronic products and other items containing metal and so on. As a anti-theft examination an effective tool.

- 1.Six interlaced detection regions of the same high with the body and combining
- 2. Without side light
- 3. Four pairs of infraced emission and the receiver to prevent detection blind spot

- 4.LED array panel on the operation board display the area of metal detected
- 5. Sensitivity of every area can be adjusted independently from 0-99, getting rid of interference of scheduled metal
- 6.Strong anti-interference:digital and analog circuit design to prevent wrong alarm
- 7.Password protection function:just allowing authorized personnel to operate equipment in order to insure security
- 8. Function of several detection doors work at the same location at the same time, the minimum distance between each door must be more than 40 certimeter

- 1. Alarm way: Audio Alert, and LED Location lamp work at the same time.
- 2.Detection Zone: 6 zone
- 3. Display ways: 8 status led display
- 4. Sensitivity: 0-99 adjustable
- 5. Tunnel Size: 200 , L \*68 , W \*56 , H cm
- 6.Dimension > 222, L \*80, W \*67, H cm
- 7.Net Weight: 60kg/set Gross Weight: 70.5kg/set
- 8.Package Size: Main Body: 230\*72\*25cm(2 piece /carton) Host Machine:78\*47\*28cm(1 piece/carton)