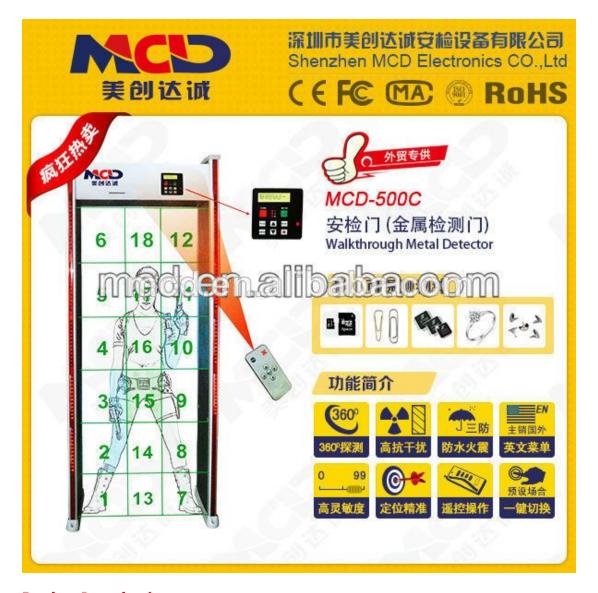

# **MCD-500C**

MCD-500C metal detector has 18 exploration areas, six independent explorations around the area, six complex explorations area in the middle of detection door. Besides it support remote control, and it can be controlled in front of the front door with LED within 50 meters. It has a four column alarm region with builtin ultrahigh LED panels that can display the place of objective. The sensitivity of every area can be adjusted independently from 0-99, and prevents interference of scheduled metal.

Besides the counting statistics features is based on intelligent traffic and police counter statistics function and calculated through the volume and frequency of alarm. And it owns a password protection function, which makes the operation safer.

#### **Product Parameters:**

- 1. Alarm way: Audio Alert, and LED Location lamp work at same time.
- 2.Detection Zone: 18 zone

- 3. Display ways: Single-line of LCD display
- 4. Sensitivity: 0-99 adjustable
- 5. The main body with waterproof function.
- 6. Tunnel Size: 200 , L \*70 , W \*56 , H cm
- 7.Dimension > 222 , L \*82 , W \*67 , H cm
- 8.Net Weight: 54.5kg/set Gross Weight: 65.kg/set
- 9.Package Size: Main Body: 230\*72\*25cm(2 piece /carton) Host Machine:78\*47\*28cm(1 piece/carton)

# **Feature and Application:**

Fireproof,waterproof ,and shockproof.multi-zone alarm.LCD display, totally English Menu,this type door can prestore 3 type different model ,This detector door divide people with 18 zone ,better sensitivity.Apply for need high sensitivity Exhibition Areas for both indoor and outdoor check,such as hardware and Electronic manufacturer check if the person steal the metals,or Apply for large public Events, check the person if take leather weapon.it is very suitable for exports