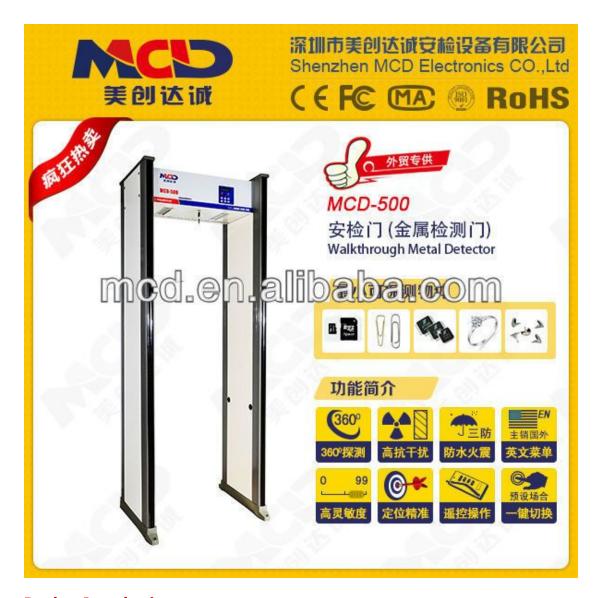

# **MCD-500A**

MCD-500A metal detector is a type security door for export, imported fire board material, has the advantages of light weight and waterproof. The door is of body height and with both sides column aluminum alloy alarm indicators. With electromagnetic fields, metal items can be detected put carried bu human when pass through the alarm device, items like various control tools, weapons, metal products, electronic products and other metal articles, etc.

# **Product Functions:**

- 1.Six interlaced detection regions of the same high with the body and combining LED alarm light on column, displaying the area of metal detected accurately
- 2. Single Line LCD screen panels, with function of remote controller operate
- 3.6+2 exploration area;six independent exploration area,a whole exploration area,a stable,more accurate detection

- 4.Two column alarm region: displaying the place of objective with built- in ultra-high LED panels
- 5. Sensitivity of every area can be adjusted independently from 0-99, getting rid of interference of scheduled metal
- 6.Strong anti-interference:Digital and analog circuit design to prevent wrong alarm
- 7.Password protection function:just allowing authorized personnel to operate equipment in order to insure security
- 8. Counting statistics features: intelligent traffic and police counter statistics function, calculated through the volume and frequency of alarm

- 1. Alarm way: Audio Alert, and LED Location lamp work at same time .
- 2.Detection Zone: 6 zone
- 3. Display ways: Single-line of LCD display
- 4. Sensitivity: 0-99 adjustable
- 5. The main body with waterproof function.