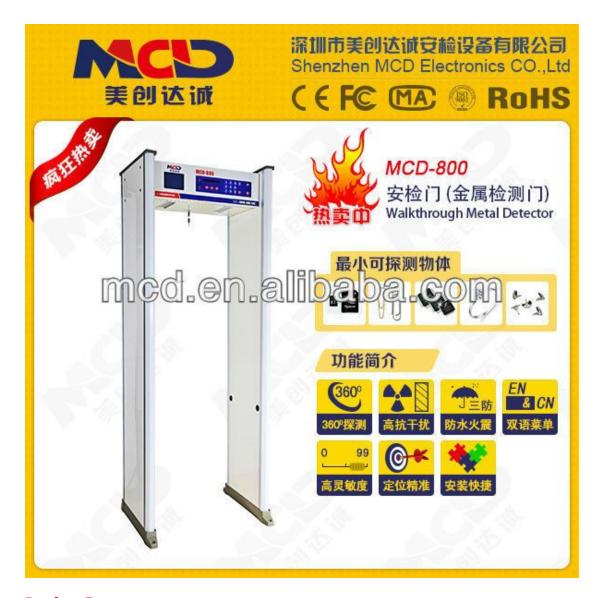

- 1.6.0" Large screen LCD, user-friendly, simple and easy Chinese & English operation interface.
- 2.Optional 8 or 10 detection regions has high brightness LED indicator to position metals more accurately.
- 3. More than one doors can work together, max 20 sets doors in a group. Digital control over the computer.
- 4. High, low, mute alarm mode can be adjusted in different occasions according to requirements.
- 5. The sensitivity of each detection zone can be adjustable independently between 0-99.
- 6. The combinations of digital and analog technology reduce the false positives, and improve the door stability.
- 7. With remote control, easy operation.
- 8. With modular design, easy demolition and installation.

- 1. Alarm way: Audio Alert, and LED Location lamp work at same time .
- 2.Detection Zone: 8 zone/ 10 zone
- 3.Display ways:Large Screen of LCD display
- 4. Sensitivity: 0-99 adjustable
- 5. The main body with waterproof function.
- 6. Tunnel Size: 200 , L \*70 , W \*56 , H cm
- 7.Dimension > 222, L \*80, W \*67, H cm
- 8.Net Weight: 61kg/set Gross Weight: 71.5 kg/set
- 9.Package Size: Main Body: 230\*72\*25cm(2 piece /carton) Host Machine:78\*47\*28cm(1 piece/carton)