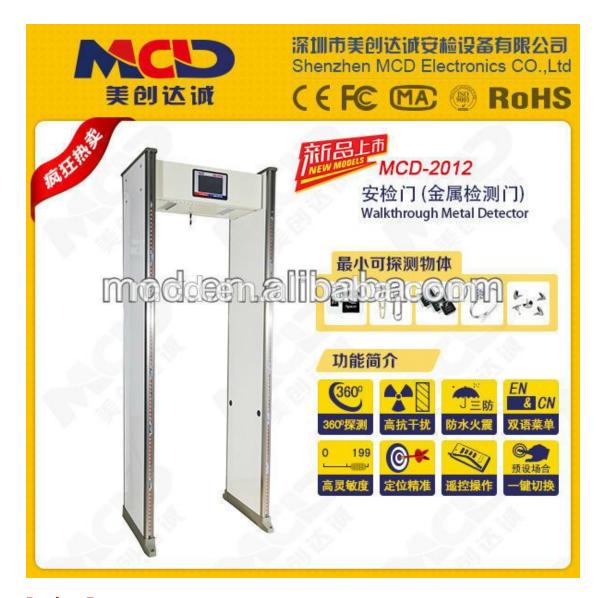

# **Application:**

It is popular adopted in Jail house, Customs, Airport, Gymnasiums, Exhibition Centers, factory and so on.

- 1. Using international advanced digital detection technology.
- 2.7 inch LCD display.
- 3. Responding to vibration protection function.
- 4. Alarm regional instructions.
- 5.Built-in LED lights, accurate door plank that human body corresponding parts of the height of contraband hiding.
- 6.Detection area:Optional 6/8 averlapping detection area, according to the distribution of metal objects, location and alarm, accuate judgement of the metal objects.
- 7. Adopts the prohibited item recognition.
- 8. Adopts anti-interference ability.
- 9. Adjustable sensitivity: 0-199 sensitivity level can be adjusted.
- 10.Password protection function.
- 11. Responding to easy operation.
- 12. Using of weak magnetic field emission technology.

- 1.Alarm way:Audio alert, and LED location lamp work at the same time. Single / multi-zone optional alarm mode
- 2.Detection zone: 6/8 zones optional
- 3. Display mode: 7 inch full color touch mode LCD pannel
- 4. Sensitivity level: 1-200 adjustable.
- 5. The main body with waterproof function
- 6.Tunnel Size:200 , L \*70 , W \*56 , H cm
- 7.Dimension > 222, L \*80, W \*67, H cm
- 8.Net Weight: 61kg/set Gross Weight: 71.5 kg/set
- 9.Package Size: Main Body: 230\*72\*25cm(2 piece /carton) Host Machine:78\*47\*28cm(1 piece/carton)